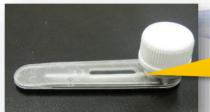

1. PCR reaction (Target gene amplification)

3. Screw the cap, then PCR products leaking into PAS strip

Gene is detected by PAS as Blue Line.

**Amplified Target** 

2. Put PCR tube into Cassette

4. Visible results Yes/No of target gene