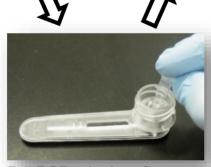

1. PCR reaction (Target gene amplification)

3. Screw the cap, then PCR products leaking into PAS strip

Gene is detected by PAS as Blue Line.

**Amplified Target** 

2. Put PCR tube into Cassette

4. Visible results Yes/No of target gene