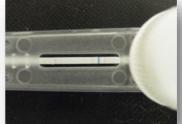

1. PCR reaction (Target gene amplification)

3. Screw the cap, then PCR products leaking into PAS strip

Gene is detected by PAS as Blue Line.

**Amplified Target** 

2. Put PCR tube into Cassette

4. Visible results Yes/No of target gene