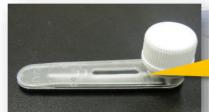

1. PCR reaction (Target gene amplification)

3. Screw the cap, then PCR products leaking into PAS strip

Gene is detected by PAS as Blue Line.

**Amplified Target** 

2. Put PCR tube into Cassette

4. Visible results Yes/No of target gene